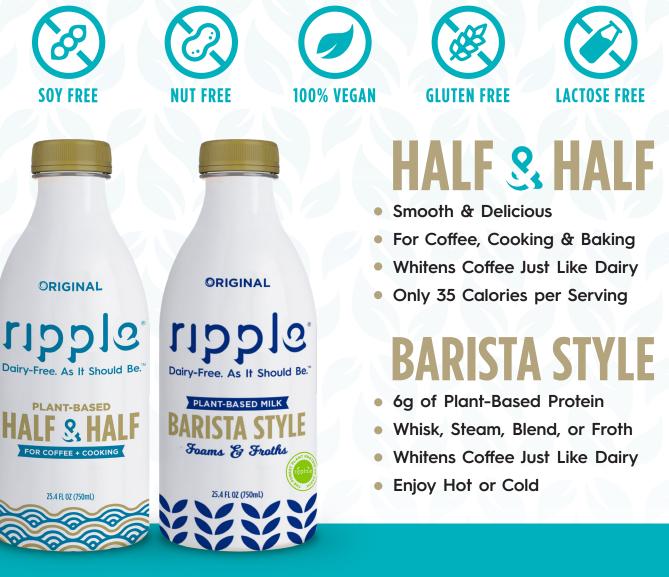

## **CREAMER SOLUTIONS**

Smooth and creamy plant-based creamer solutions with all the decadence of dairy... without the dairy. Great in any recipe and is absolutely delicious in coffee.

f © y Ripple Foods sales@ripplefoods.com