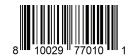

| ITEM #  | PACK / SIZE | ITEM                             | UNIT UPC        | MASTER CASE UPC (GTIN) | UNIT DIM<br>(LxWxH)    | CASE DIM<br>(LxWxH)    | CASE WEIGHT | CASE CUBE            | PALLET CONFIG. | PALLET HEIGHT<br>(40" x 48" PALLET) | NET PALLET WEIGHT |
|---------|-------------|----------------------------------|-----------------|------------------------|------------------------|------------------------|-------------|----------------------|----------------|-------------------------------------|-------------------|
| 9915000 | 6 / 25.4 oz | RIPPLE ORIGINAL<br>HALF & HALF   | 8 10029 77011 8 | 1 08 10029 77011 5     | 3.25" x 3.25" x 8.125" | 10.25" x 6.75" x 8.25" | 10.72 lbs   | 0.33 ft³             | 25 x 6 = 150   | 55.5"                               | 1658 lbs          |
| 9914300 | 6 / 25.4 oz | RIPPLE ORIGINAL<br>Barista Style | 8 10029 77010 1 | 1 08 10029 77010 8     | 3.25" x 3.25" x 8.125" | 10.25" x 6.75" x 8.25" | 10.72 lbs   | 0.33 ft <sup>s</sup> | 25 x 6 = 150   | 55.5"                               | 1658 lbs          |